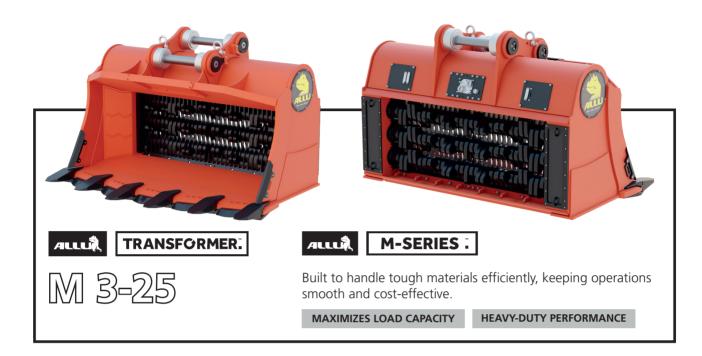

# **SPECIFICATIONS**

| MODEL  | EXCAVATOR |                 | WHEEL LOADER |                 | VOLUME |       | OIL FLOW |        | WEIGHT      |               |
|--------|-----------|-----------------|--------------|-----------------|--------|-------|----------|--------|-------------|---------------|
|        | t         | lbs             | t            | lbs             | m³     | cu yd | I/min    | gpm    | kg          | lbs           |
| M 3-20 | 50-70     | 110,000-154,000 | -            | -               | 3.86   | 5.02  | 300-440  | 79-116 | 6000-8000   | 15,000-17,600 |
| M 3-25 | 70-120    | 154,000-264,000 | -            | -               | 5.00   | 6.50  | 300-440  | 79-116 | 8000-11000  | 17,600-24,500 |
| M 3-26 | 50-70     | 110,000-154,000 | 35-50        | 77,000-110,000  | 5.00   | 6.50  | 300-440  | 79-116 | 6000-8000   | 15,000-17,600 |
| M 3-32 | -         | -               | 50-70        | 110,000-154,000 | 5.50   | 7.15  | 300-440  | 79-116 | 10000-13500 | 22,000-30,000 |