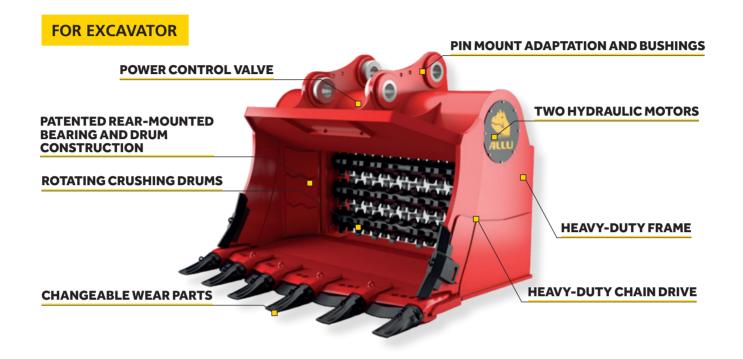

# **M-SERIES STRUCTURE**

The ALLU M-Series Screening Bucket is the ultimate solution for heavy-duty operations in quarrying, mining, and large-scale construction. Designed for efficiency, it simplifies material processing, screening, and loading, reducing double handling and boosting productivity. Compatible with large excavators and wheel loaders, the M-Series is built to tackle the toughest tasks with ease.