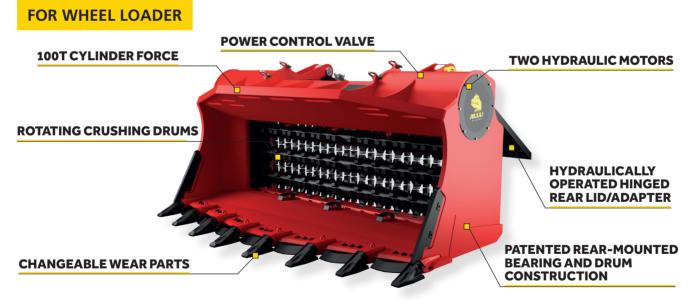

# M-SERIES MODELS

The M-Series Screening Bucket delivers high efficiency and is designed for heavy-duty use. It handles large volumes of material with ease, making it ideal for demanding applications. A drain line is required, with a maximum pressure of 3 bar.

# **M-SERIES STRUCTURE**

The ALLU M-Series Screening Bucket is the ultimate solution for heavy-duty operations in quarrying, mining, and large-scale construction. Designed for efficiency, it simplifies material processing, screening, and loading, reducing double handling and boosting productivity. Compatible with large excavators and wheel loaders, the M-Series is built to tackle the toughest tasks with ease.