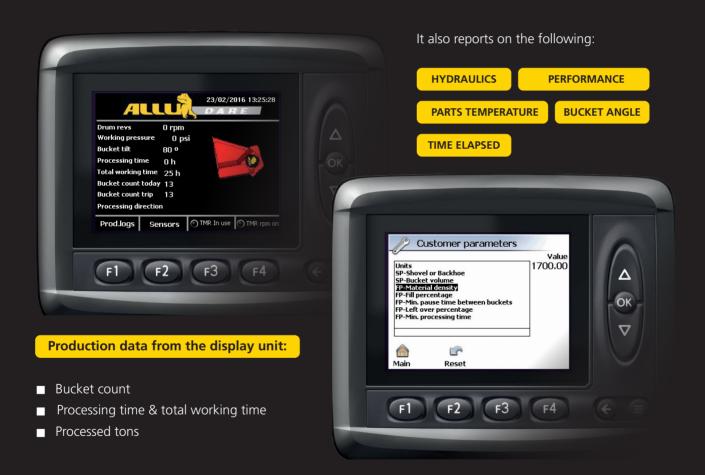

# ALLU DARE DATA REPORTING

The ALLU Dare data reporting system maximises the profitability and efficiency in the M Series.

The ALLU Transformer M Series comes with the Dare (Data Reporting) system that is placed inside the base machine cabin. The system records performance and process data for analysing and optimising working efficiency. As a further feature the Dare system assists the operator with a real-time link to the service station, minimising maintenance downtime.