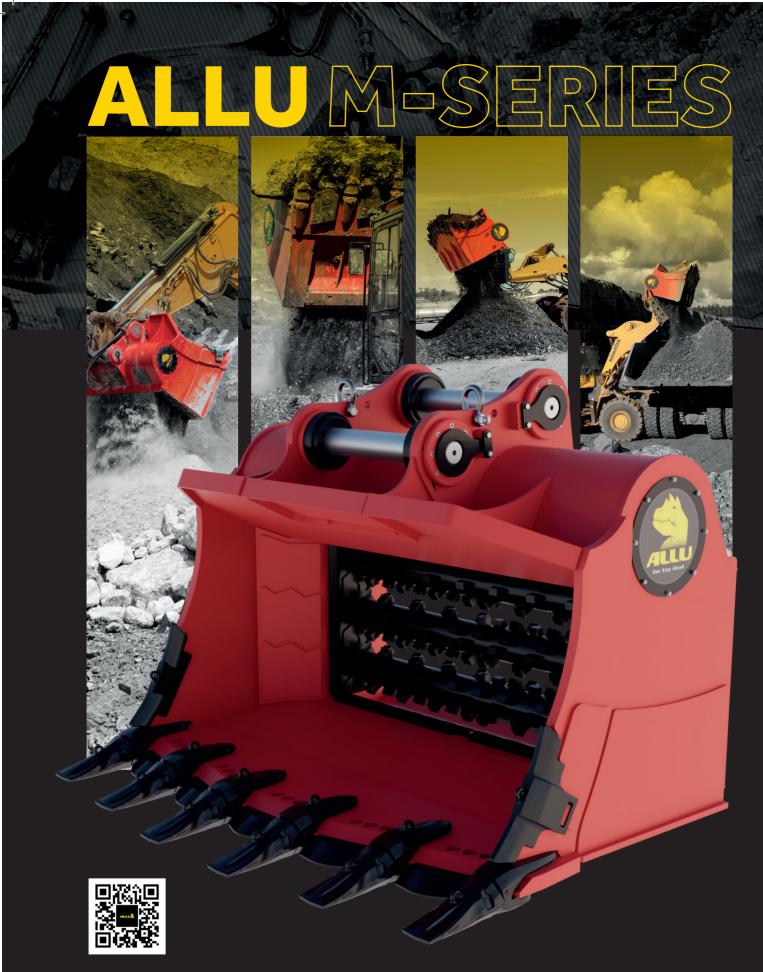

WHEEL LOADER: 35 - 70 ton

EXCAVATOR: 50 - 120 ton

The ALLU Transformer M-Series attachments excel in large-scale screening and material processing, featuring a specialized design for mining operations. These robust units mount on large excavators and loaders.

# **M-SERIES STRUCTURE**

The ALLU M-Series Screening Bucket is the ultimate solution for heavy-duty operations in quarrying, mining, and large-scale construction. Designed for efficiency, it simplifies material processing, screening, and loading, reducing double handling and boosting productivity. Compatible with large excavators and wheel loaders, the M-Series is built to tackle the toughest tasks with ease.