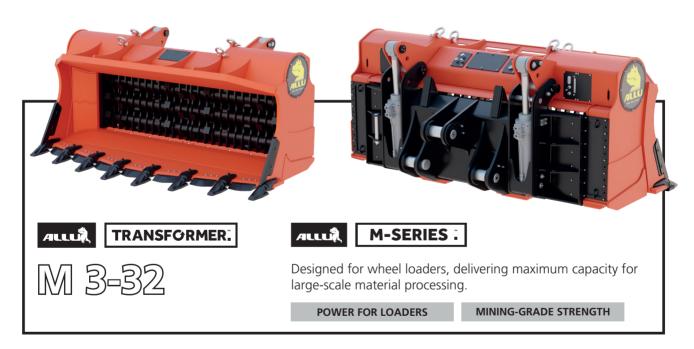

# **SPECIFICATIONS**

| MODEL  | EXCAVATOR |                 | WHEEL LOADER |                 | VOLUME |       | OIL FLOW |        | WEIGHT      |               |
|--------|-----------|-----------------|--------------|-----------------|--------|-------|----------|--------|-------------|---------------|
|        | t         | lbs             | t            | lbs             | m³     | cu yd | I/min    | gpm    | kg          | lbs           |
| M 3-20 | 50-70     | 110,000-154,000 | -            | -               | 3.86   | 5.02  | 300-440  | 79-116 | 6000-8000   | 15,000-17,600 |
| M 3-25 | 70-120    | 154,000-264,000 | -            | -               | 5.00   | 6.50  | 300-440  | 79-116 | 8000-11000  | 17,600-24,500 |
| M 3-26 | 50-70     | 110,000-154,000 | 35-50        | 77,000-110,000  | 5.00   | 6.50  | 300-440  | 79-116 | 6000-8000   | 15,000-17,600 |
| M 3-32 | -         | -               | 50-70        | 110,000-154,000 | 5.50   | 7.15  | 300-440  | 79-116 | 10000-13500 | 22,000-30,000 |