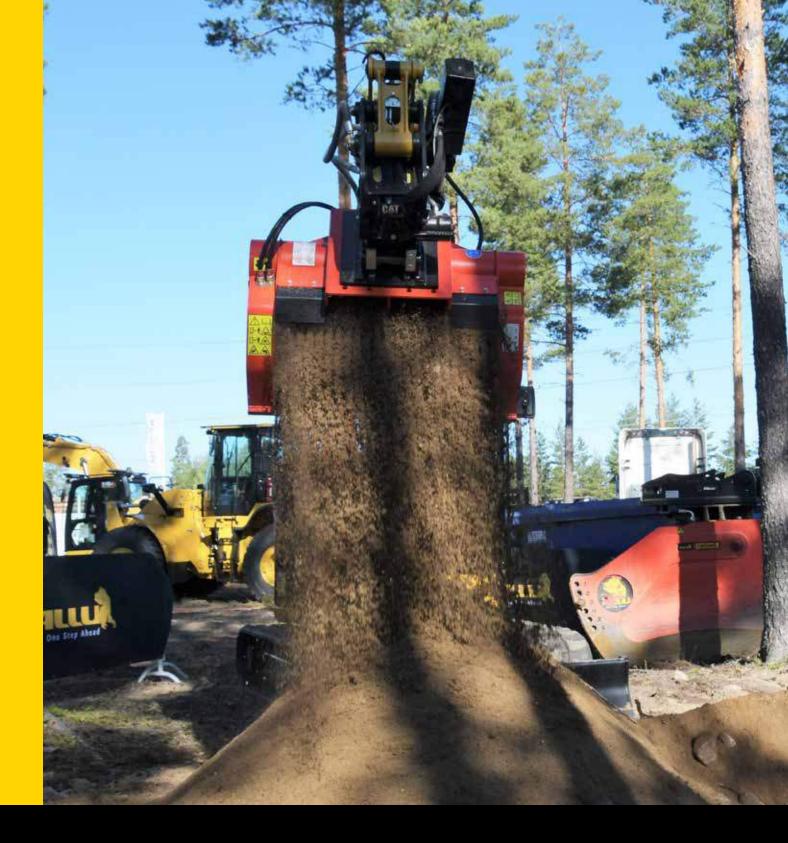

# ALLU VELOCI SCREENING BUCKETS

# VELOCI FEATURES AT A GLANCE.

ALLU Veloci screening buckets are designed for maximum efficiency. The ALLU Veloci screening stars create a rotating motion inside the bucket, breaking up more material, screening and mixing the material, producing a quality end product for use.