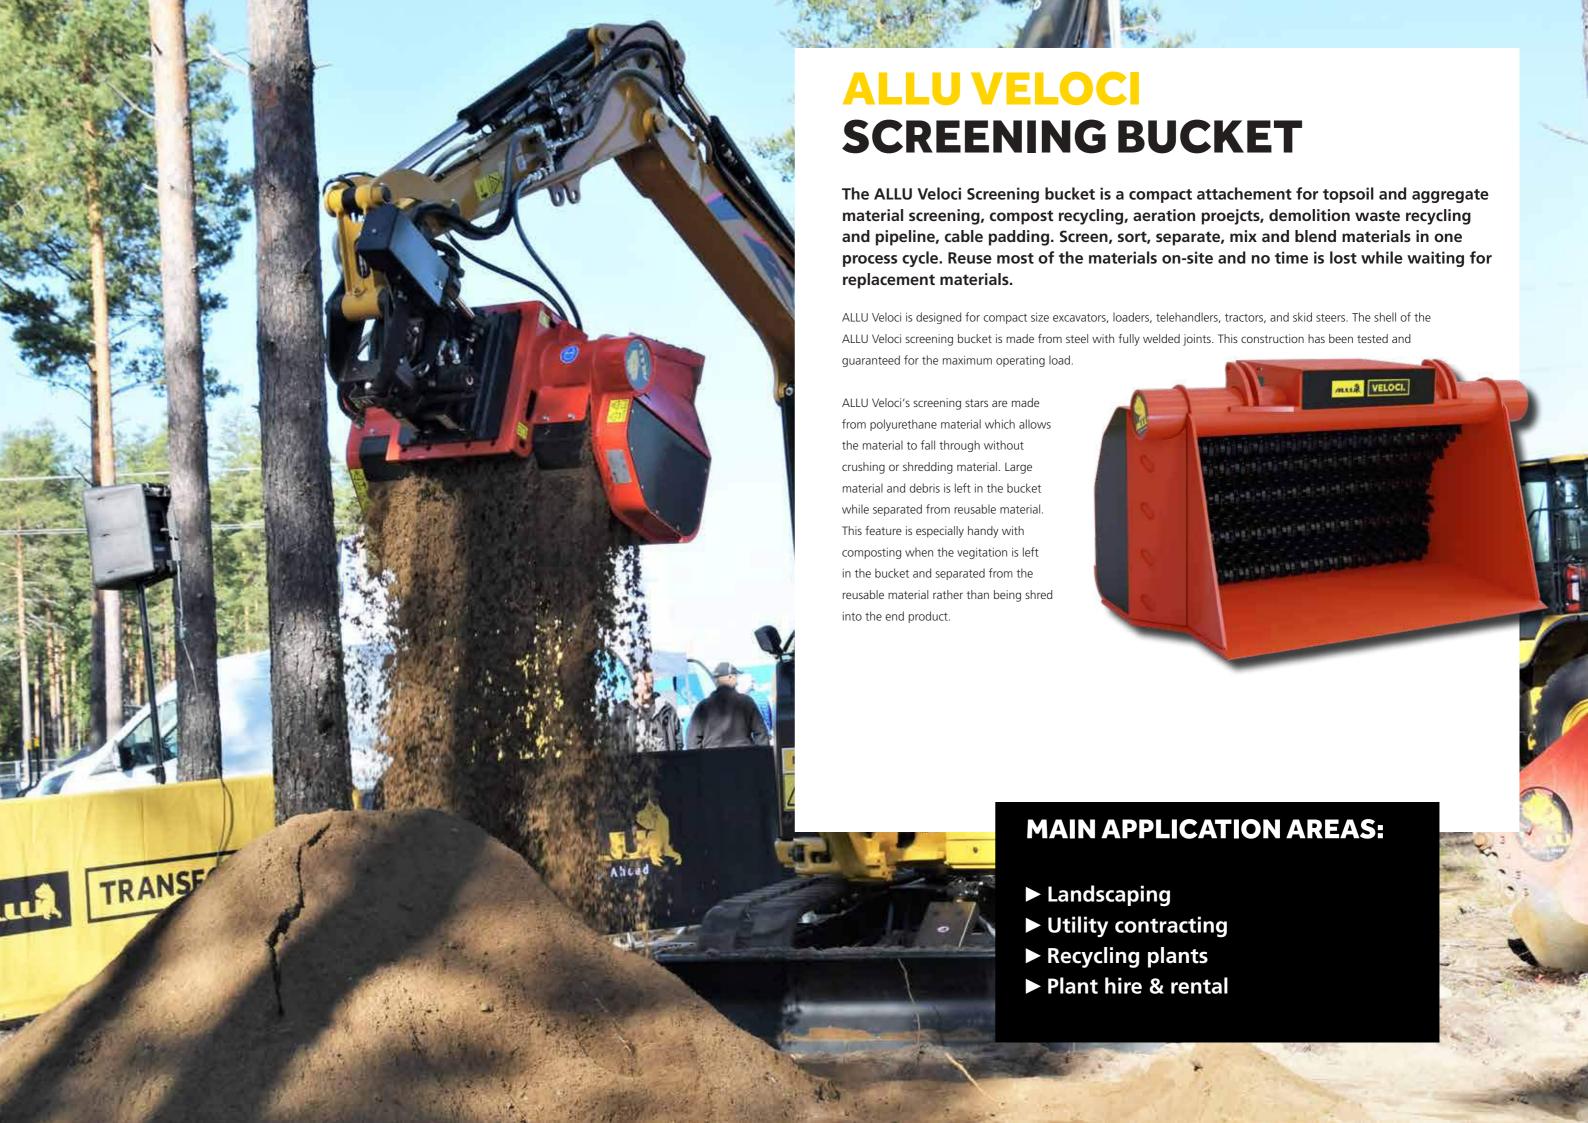

# VELOCI FEATURES AT A GLANCE.

ALLU Veloci screening buckets are designed for maximum efficiency. The ALLU Veloci screening stars create a rotating motion inside the bucket, breaking up more material, screening and mixing the material, producing a quality end product for use.

#### BENEFITS.

- Better for the environment less traveling = reduction in CO<sup>2</sup>
- Saves time no time traveling, screening offsite = screening directly where the material needs to be.
- ✓ Saves money cheaper than buying new material and paying for disposal.
- Reusing most of the material on site.
- Able to use the bucket on other jobs.