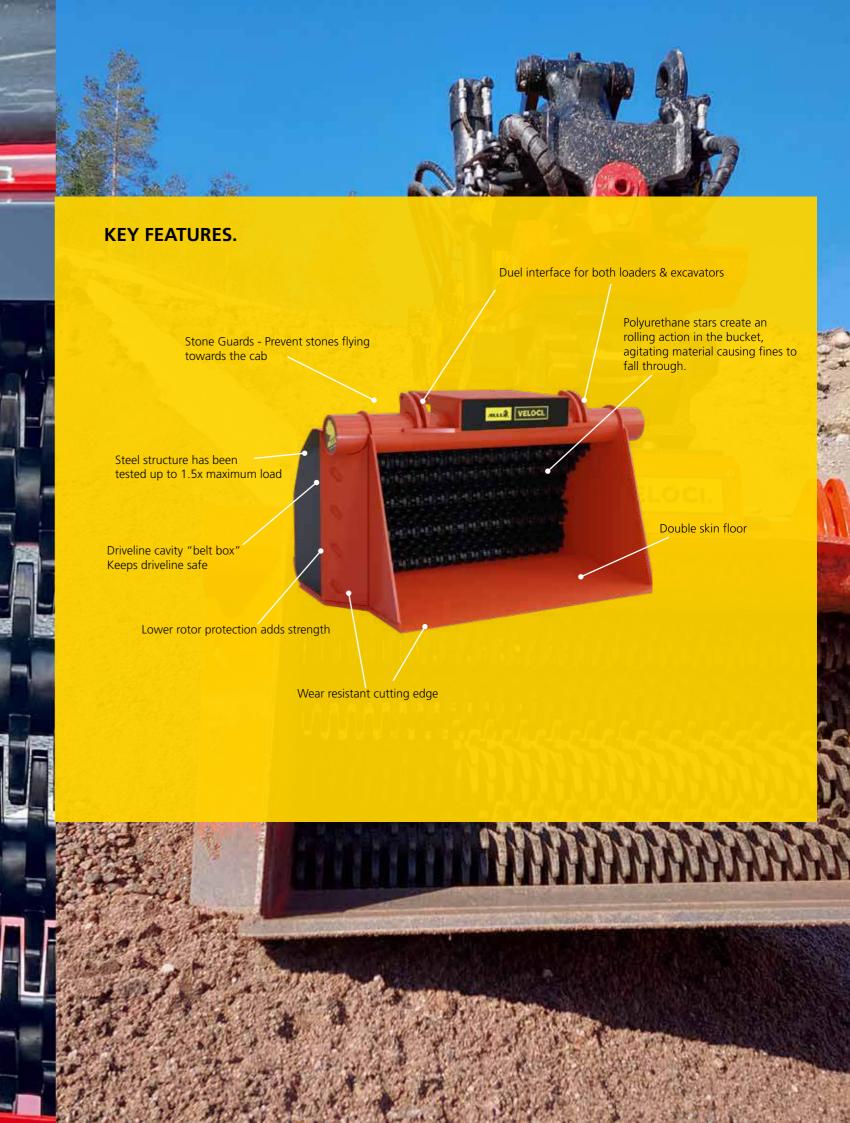

# VELOCI FEATURES AT A GLANCE.

ALLU Veloci screening buckets are designed for maximum efficiency. The ALLU Veloci screening stars create a rotating motion inside the bucket, breaking up more material, screening and mixing the material, producing a quality end product for use.