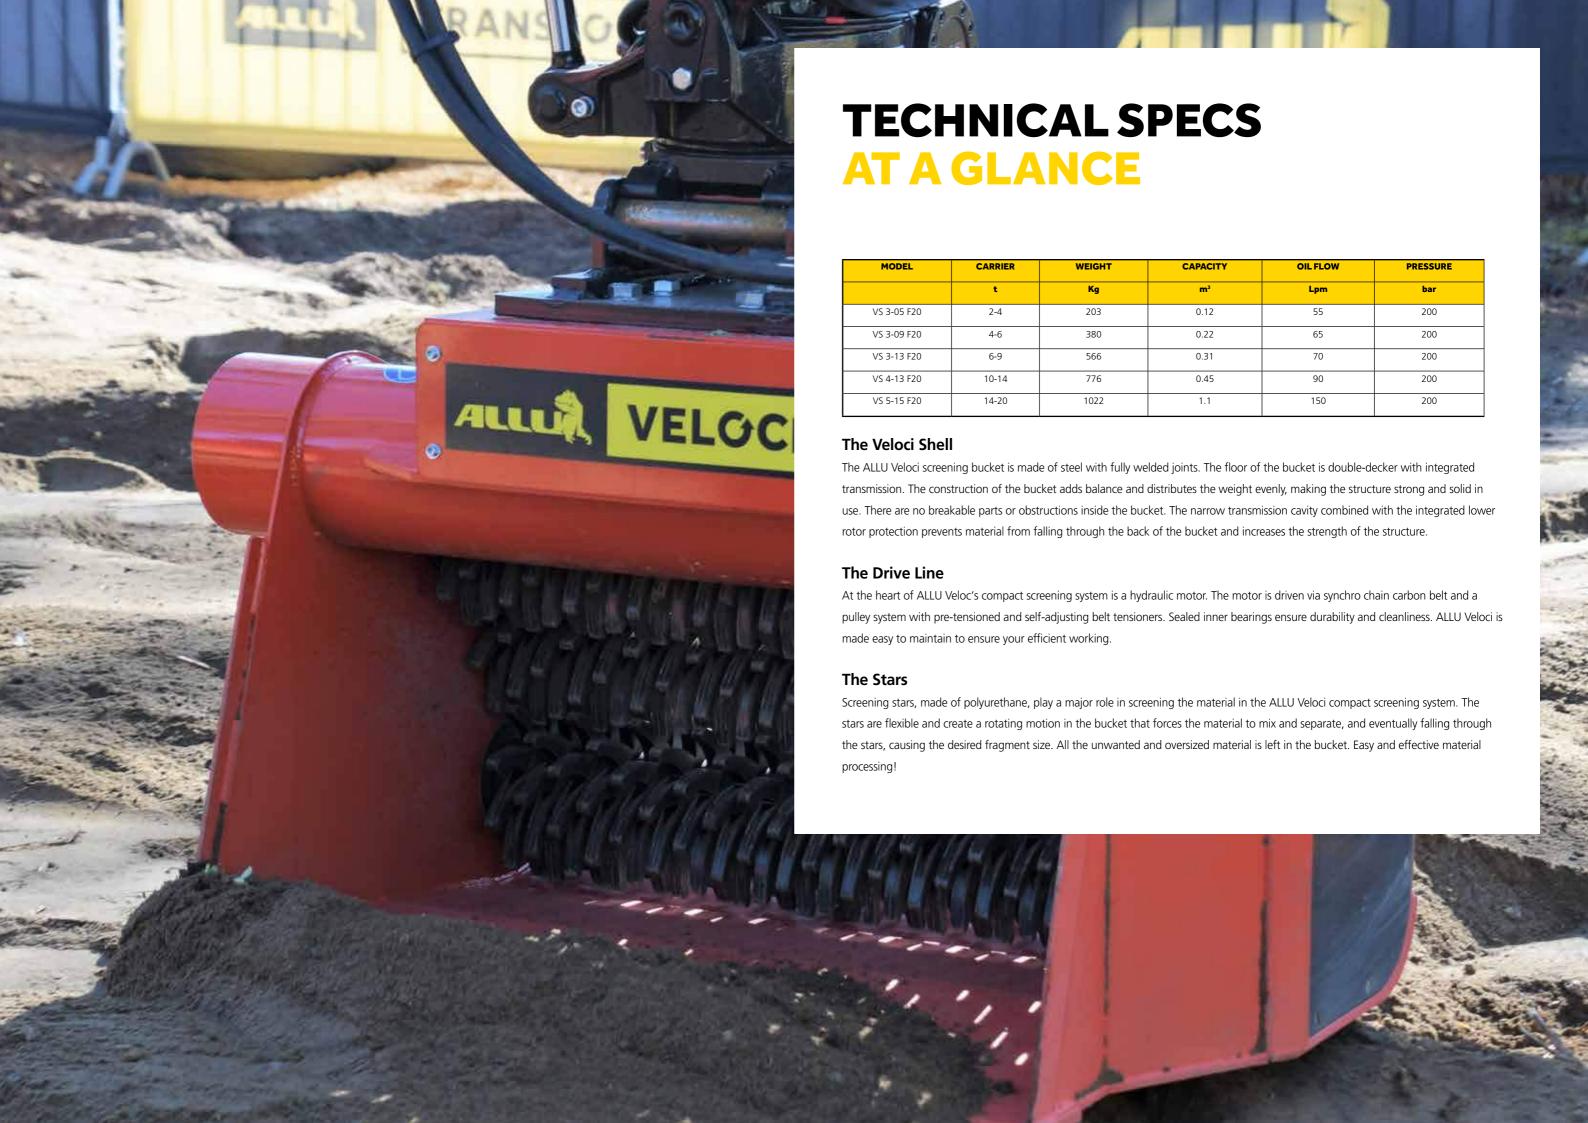

# VELOCI FEATURES AT A GLANCE.

ALLU Veloci screening buckets are designed for maximum efficiency. The ALLU Veloci screening stars create a rotating motion inside the bucket, breaking up more material, screening and mixing the material, producing a quality end product for use.