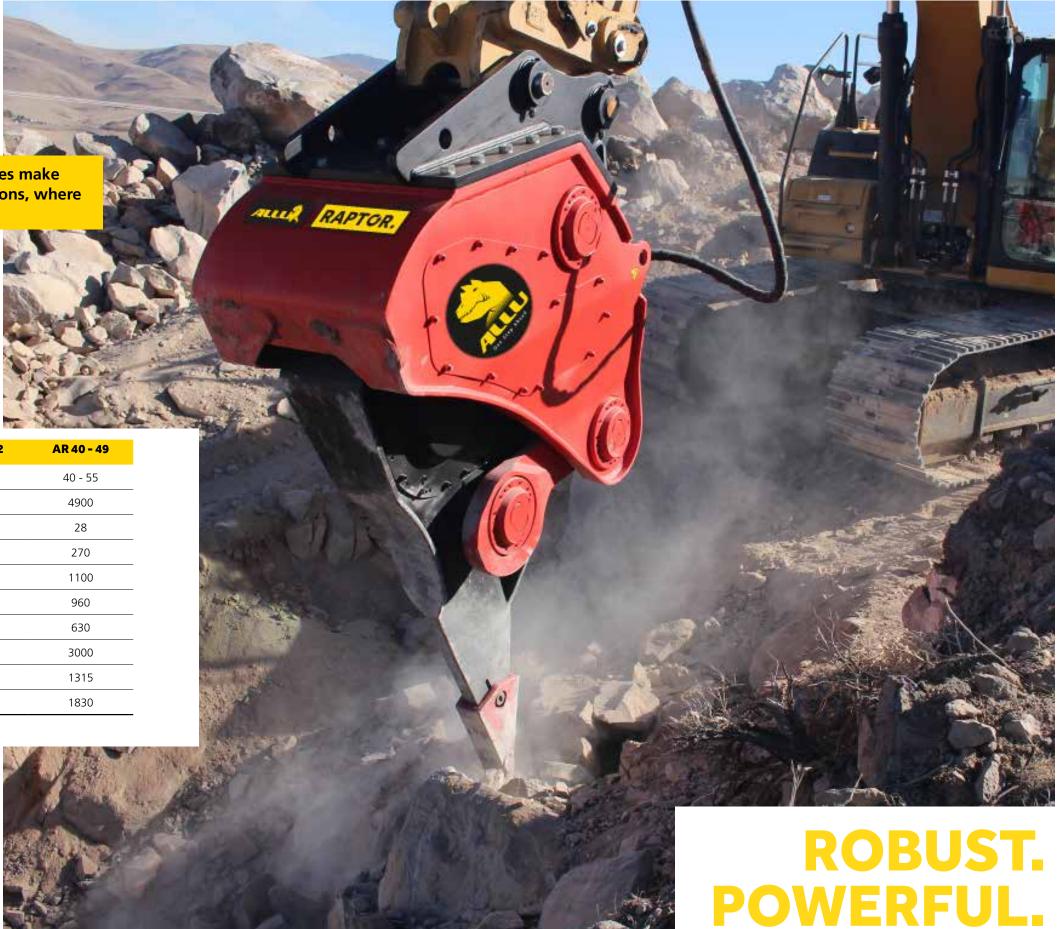

# TECHNICAL INFORMATION.

The versatile, robust and practical design of the ALLU Raptor series make them the essential tool for severe dismounting material applications, where productivity and reliability are vital.

ALLU has developed new series of high-performance vibratory machines. Denominated as "ALLU Raptor Series", they are designed to be used in any application, where the highest production rates are required, as well as continuous work shifts, where the reliability and comfort of working with the excavator are of vital importance. The vibratory technology and the mechanics, provide a greater impact at a lower frequency. This means higher production, reduced wear, and lower operator fatigue. Backed by a comprehensive two-year warranty, the ALLU Raptor's performance is guaranteed to excite you.

#### **TECHNICAL SPECIFICATIONS.**

|                                  | AR 18 - 25 | AR 24 - 37 | AR 32 - 42 | AR 40 - 49 |
|----------------------------------|------------|------------|------------|------------|
| Excavator weight (Tn)            | 18 - 23    | 24 - 32    | 32 - 40    | 40 - 55    |
| Operating Weight (kg)            | 2500       | 3700       | 4200       | 4900       |
| Hydraulic working pressure (Mpa) | 16         | 24         | 24         | 28         |
| Hydraulic oil flow (L/min)       | 160        | 190        | 210        | 270        |
| Frecuency (1/min)                | 900        | 1100       | 1100       | 1100       |
| A (mm)                           | 830        | 775        | 860        | 960        |
| B (mm)                           | 780        | 635        | 630        | 630        |
| C (mm)                           | 2243       | 2715       | 2865       | 3000       |
| D (mm)                           | 1000       | 1160       | 1215       | 1315       |
| E (mm)                           | 1600       | 1660       | 1715       | 1830       |