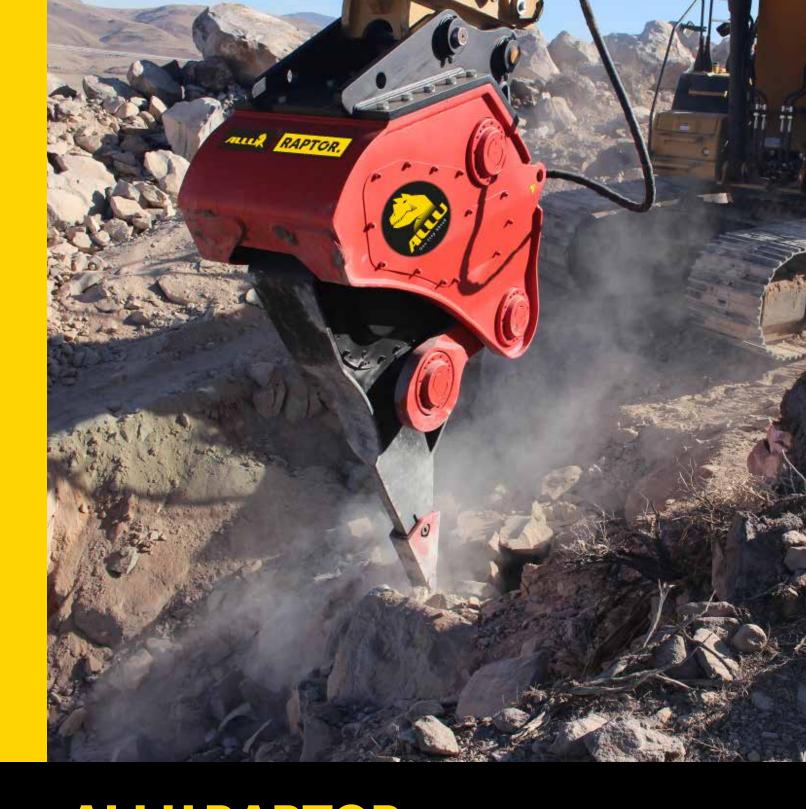

# TECHNICAL INFORMATION.

The versatile, robust and practical design of the ALLU Raptor series make them the essential tool for severe dismounting material applications, where productivity and reliability are vital.

ALLU has developed new series of high-performance vibratory machines. Denominated as "ALLU Raptor Series", they are designed to be used in any application, where the highest production rates are required, as well as continuous work shifts, where the reliability and comfort of working with the excavator are of vital importance. The vibratory technology and the mechanics, provide a greater impact at a lower frequency. This means higher production, reduced wear, and lower operator fatigue. Backed by a comprehensive two-year warranty, the ALLU Raptor's performance is guaranteed to excite you.