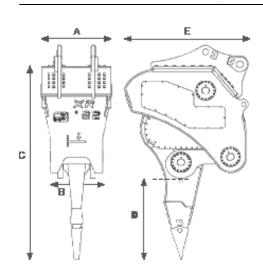

#### **TECHNICAL SPECIFICATIONS.**

|                                  | AR 18 - 25 | AR 24 - 37 | AR 32 - 42 | AR 40 - 49 |
|----------------------------------|------------|------------|------------|------------|
| Excavator weight (Tn)            | 18 - 23    | 24 - 32    | 32 - 40    | 40 - 55    |
| Operating Weight (kg)            | 2500       | 3700       | 4200       | 4900       |
| Hydraulic working pressure (Mpa) | 16         | 24         | 24         | 28         |
| Hydraulic oil flow (L/min)       | 160        | 190        | 210        | 270        |
| Frecuency (1/min)                | 900        | 1100       | 1100       | 1100       |
| A (mm)                           | 830        | 775        | 860        | 960        |
| B (mm)                           | 780        | 635        | 630        | 630        |
| C (mm)                           | 2243       | 2715       | 2865       | 3000       |
| D (mm)                           | 1000       | 1160       | 1215       | 1315       |
| E (mm)                           | 1600       | 1660       | 1715       | 1830       |