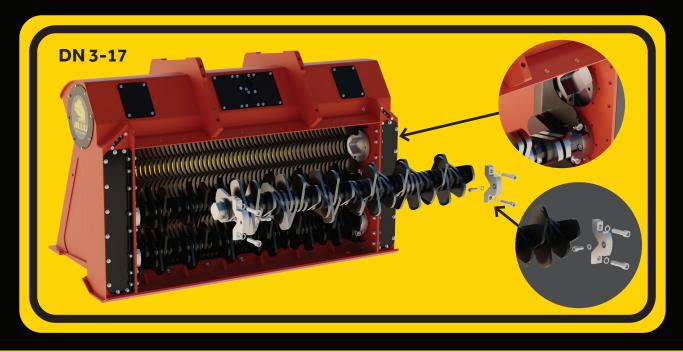

**Versatility Made Simple** - The VD Drum brings flexibility to your workflow. Individual shaft removal allows for quick blade replacements or adjustments to output sizes, all within a matter of hours. This adaptability is crucial for those requiring varied operations from a single Transformer Screener Crusher bucket, enabling easy and fast modifications to meet job demands.

**Effortless Maintenance** - The innovative design of the VD Drum simplifies maintenance tasks. Its three-bolt drum attachment system allows easy changes. Changing wear parts or modifying output sizes has never been easier or cleaner, eliminating the need to access the drive compartment and significantly reducing labor time.

## **VERSATILITY MADE SIMPLE**

Quick and easy changes of wear parts and output sizes.

## **EFFORTLESS MAINTENANCE**

Simple maintenance with a quick lock system.