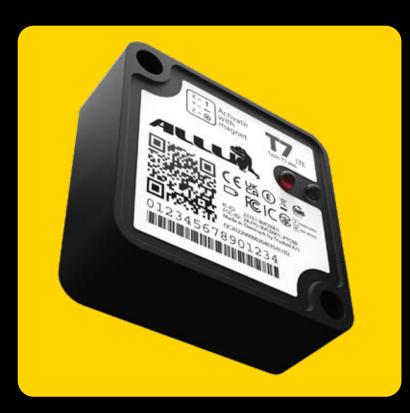

**Easy to Install -** Compact (68 x 68 x 25 mm), lightweight, and magnet-mounted. No impact on equipment structure.

**Rugged & Reliable -** Built for the toughest conditions with IP69K protection. Field-tested and proven.